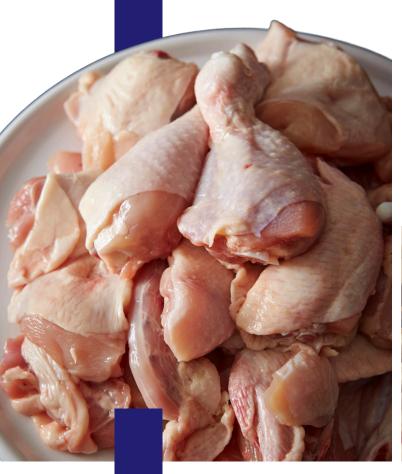

## Poultry meat range

#### Leg

- Leg in crate 375 +
- Leg 10kg in box 350 +
- Leg long back without tail
- Leg without back
- Leg meat without skin
- Leg meat with skin

#### **Drumstick**

- Drumsticks 10kg
  - Drumsticks 5kg

#### Wings

- Wings without tip
- Wings with tip
- Wings 1st and 2nd part mix
- Wings drumhead
- Wingsl Tv stick
  - Wings 5kg

#### **Filet**

- Filet 10kg bulk crate
- Filet 10kg bulk box
- Filet 5 kg bulk box
- Filet 10kg with skin box
- Filet 4x2,5kg vac double Filet 4x2,5/2x5kg atmos halves

**Tenders** 

- Tenders 2x5 atmos
  - Tenders 4x2,5 atmos
- Tenders10kg bulk

#### **Thighs**

- Thighs without back
  - Thigh meat

#### **Breastcaps**

- Breastcaps in crate
- Breastcaps in box